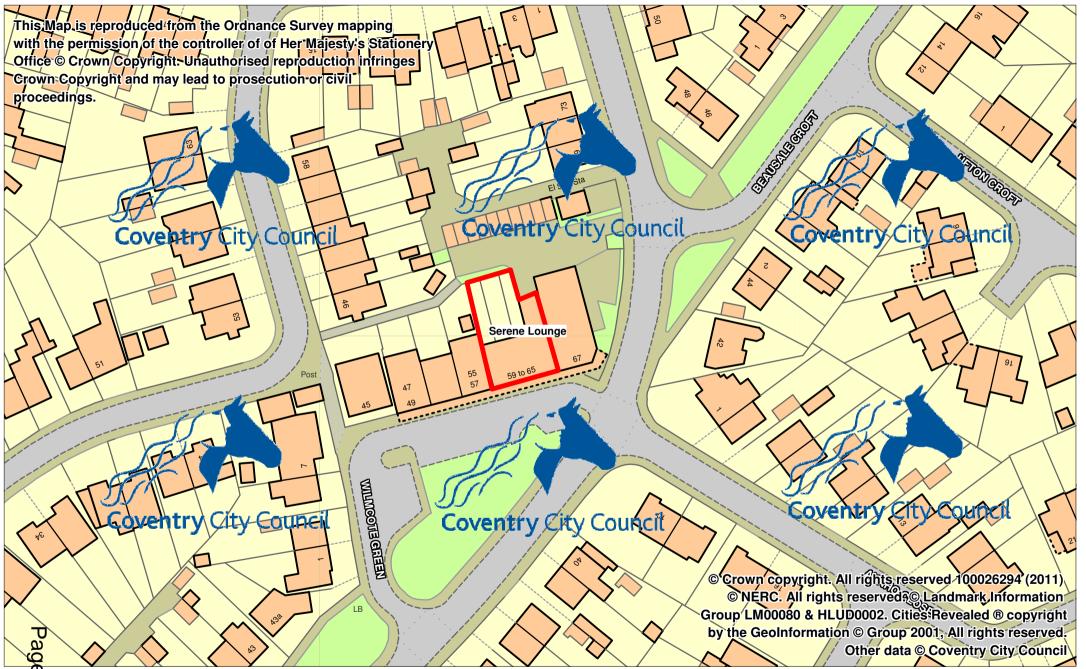

# Serene Lounge, 63 Alderminster Road, Coventry, CV5 7JT Agenda Item 4

#### Application Summary

The application is for a new premises licence for Serene Lounge 63 Alderminster Road Coventry CV5 7JT

The application has been made by Mr Sean Casey-Poole

Sale of Alcohol Monday – Saturday 08.00 – 22.00 Sunday 09.00 – 17.00

| Continued from previous page                                                                           |                                 |                                                                                                                                        |  |
|--------------------------------------------------------------------------------------------------------|---------------------------------|----------------------------------------------------------------------------------------------------------------------------------------|--|
| Home country                                                                                           | United Kingdom                  | The country where the headquarters of your business is located.                                                                        |  |
| Business Address                                                                                       |                                 | If you have one, this should be your official                                                                                          |  |
| Building number or name                                                                                | -                               | address - that is an address required of you by law for receiving communications.                                                      |  |
| Street                                                                                                 | a secol const                   |                                                                                                                                        |  |
| District                                                                                               |                                 |                                                                                                                                        |  |
| City or town                                                                                           | and any                         |                                                                                                                                        |  |
| County or administrative area                                                                          | المر الاطراع والار              |                                                                                                                                        |  |
| Postcode                                                                                               |                                 |                                                                                                                                        |  |
| Country                                                                                                | coded and                       | ¥                                                                                                                                      |  |
|                                                                                                        |                                 |                                                                                                                                        |  |
| Section 2 of 21                                                                                        |                                 |                                                                                                                                        |  |
| PREMISES DETAILS                                                                                       |                                 |                                                                                                                                        |  |
| I/we, as named in section 1, ap<br>in section 2 below (the premise<br>with section 12 of the Licensing | es) and I/we are making this ap | er section 17 of the Licensing Act 2003 for the premises described oplication to you as the relevant licensing authority in accordance |  |
| Premises Address                                                                                       |                                 |                                                                                                                                        |  |
| Are you able to provide a postal address, OS map reference or description of the premises?             |                                 |                                                                                                                                        |  |
| Address                                                                                                | p reference 🔿 Descrip           | tion                                                                                                                                   |  |
| Postal Address Of Premises                                                                             |                                 |                                                                                                                                        |  |
| Building number or name                                                                                | Serene Lounge                   |                                                                                                                                        |  |
| Street                                                                                                 | 63 Alderminster Road            |                                                                                                                                        |  |
| District                                                                                               | Mount Nod                       |                                                                                                                                        |  |
| City or town                                                                                           | Coventry                        |                                                                                                                                        |  |
| County or administrative area                                                                          | West Midlands                   |                                                                                                                                        |  |
| Postcode                                                                                               | CV5 7JT                         |                                                                                                                                        |  |
| Country                                                                                                | United Kingdom                  | $\checkmark$                                                                                                                           |  |
| Further Details                                                                                        |                                 |                                                                                                                                        |  |
| Telephone number                                                                                       | 07768317376                     |                                                                                                                                        |  |
| Non-domestic rateable<br>value of premises (£)                                                         | 0                               |                                                                                                                                        |  |